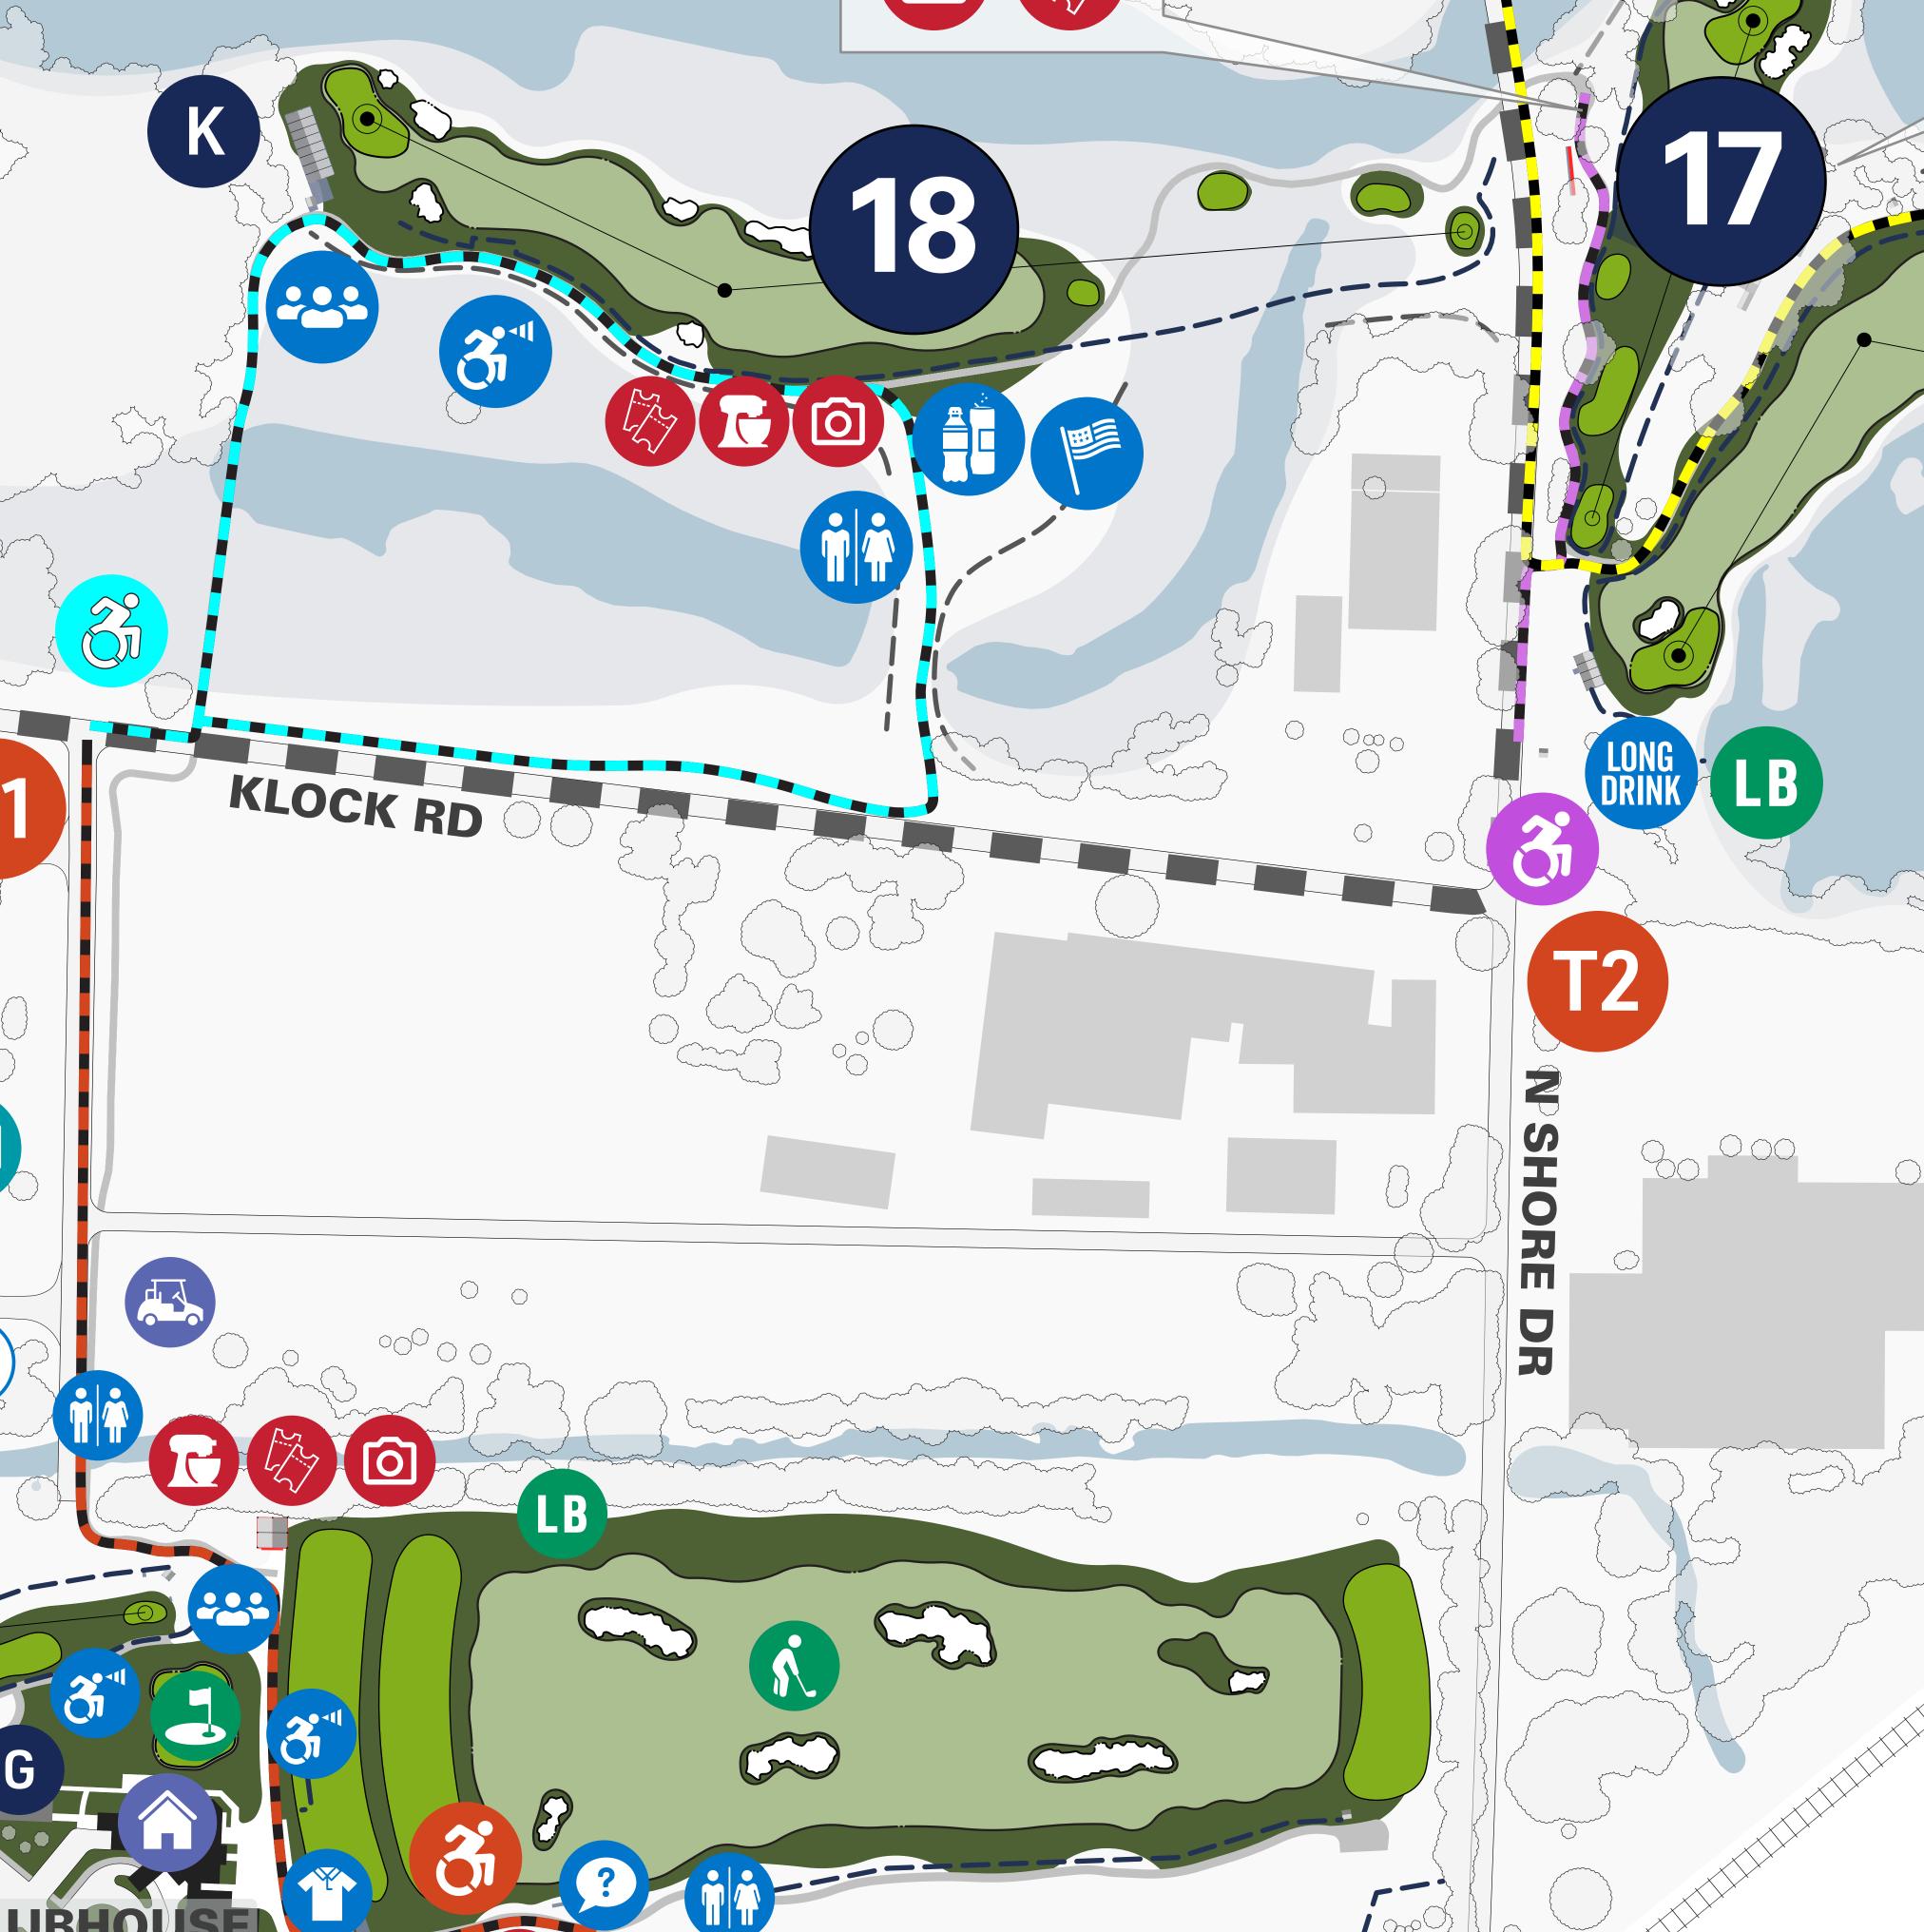

### SPECTATOR FACILITIES

Admissions

Beverage Cart

ADA Viewing Area

Practice Range • 1 Tee • 6 Green • 17 Green • 14 Green • 18 Green

Field of Flags

First Aid

Grandstand Seating

? Information

Long Drink Public Pavilion

Market Concession

PGA Shop

Pure Michigan Championship Courtyard

Pure Michigan Community Showcase Restrooms

Spectator Entry

Kids Zone

### HOSPITALITY

KitchenAid VIP | 18 Green

**G** PGA Hospitality

H1 Reserved Skybox | 15 Green

H2 Champions Club | 17 Green

Makers Trail 19<sup>th</sup> Hole

Media Center

### KITCHENAID ACTIVATIONS

KitchenAid Photo Op

KitchenAid Fairway Club

KitchenAid Giveaway

KitchenAid Mobile Cafe

KitchenAid Stand Mixer Stadium

### CONTESTANT & COMPETITION

Leader Board

OPERATIONS

Cart Barn

Clubhouse

Championship Office

PGA PGA of America & Rules

PGA Volunteer Check-In

PGA Volunteer Hospitality

Security Gate

MB Monster Board

VB Video Board

Practice Range

## TRANSPORTATION SERVICES

Bus Terminal

Accessibility Shuttle Stops

| Main Entrance      | T1                      |
|--------------------|-------------------------|
| PawPaw Tech Center | 18 Green, Main Entrance |
| 16 Green           | 17 Green                |
|                    |                         |