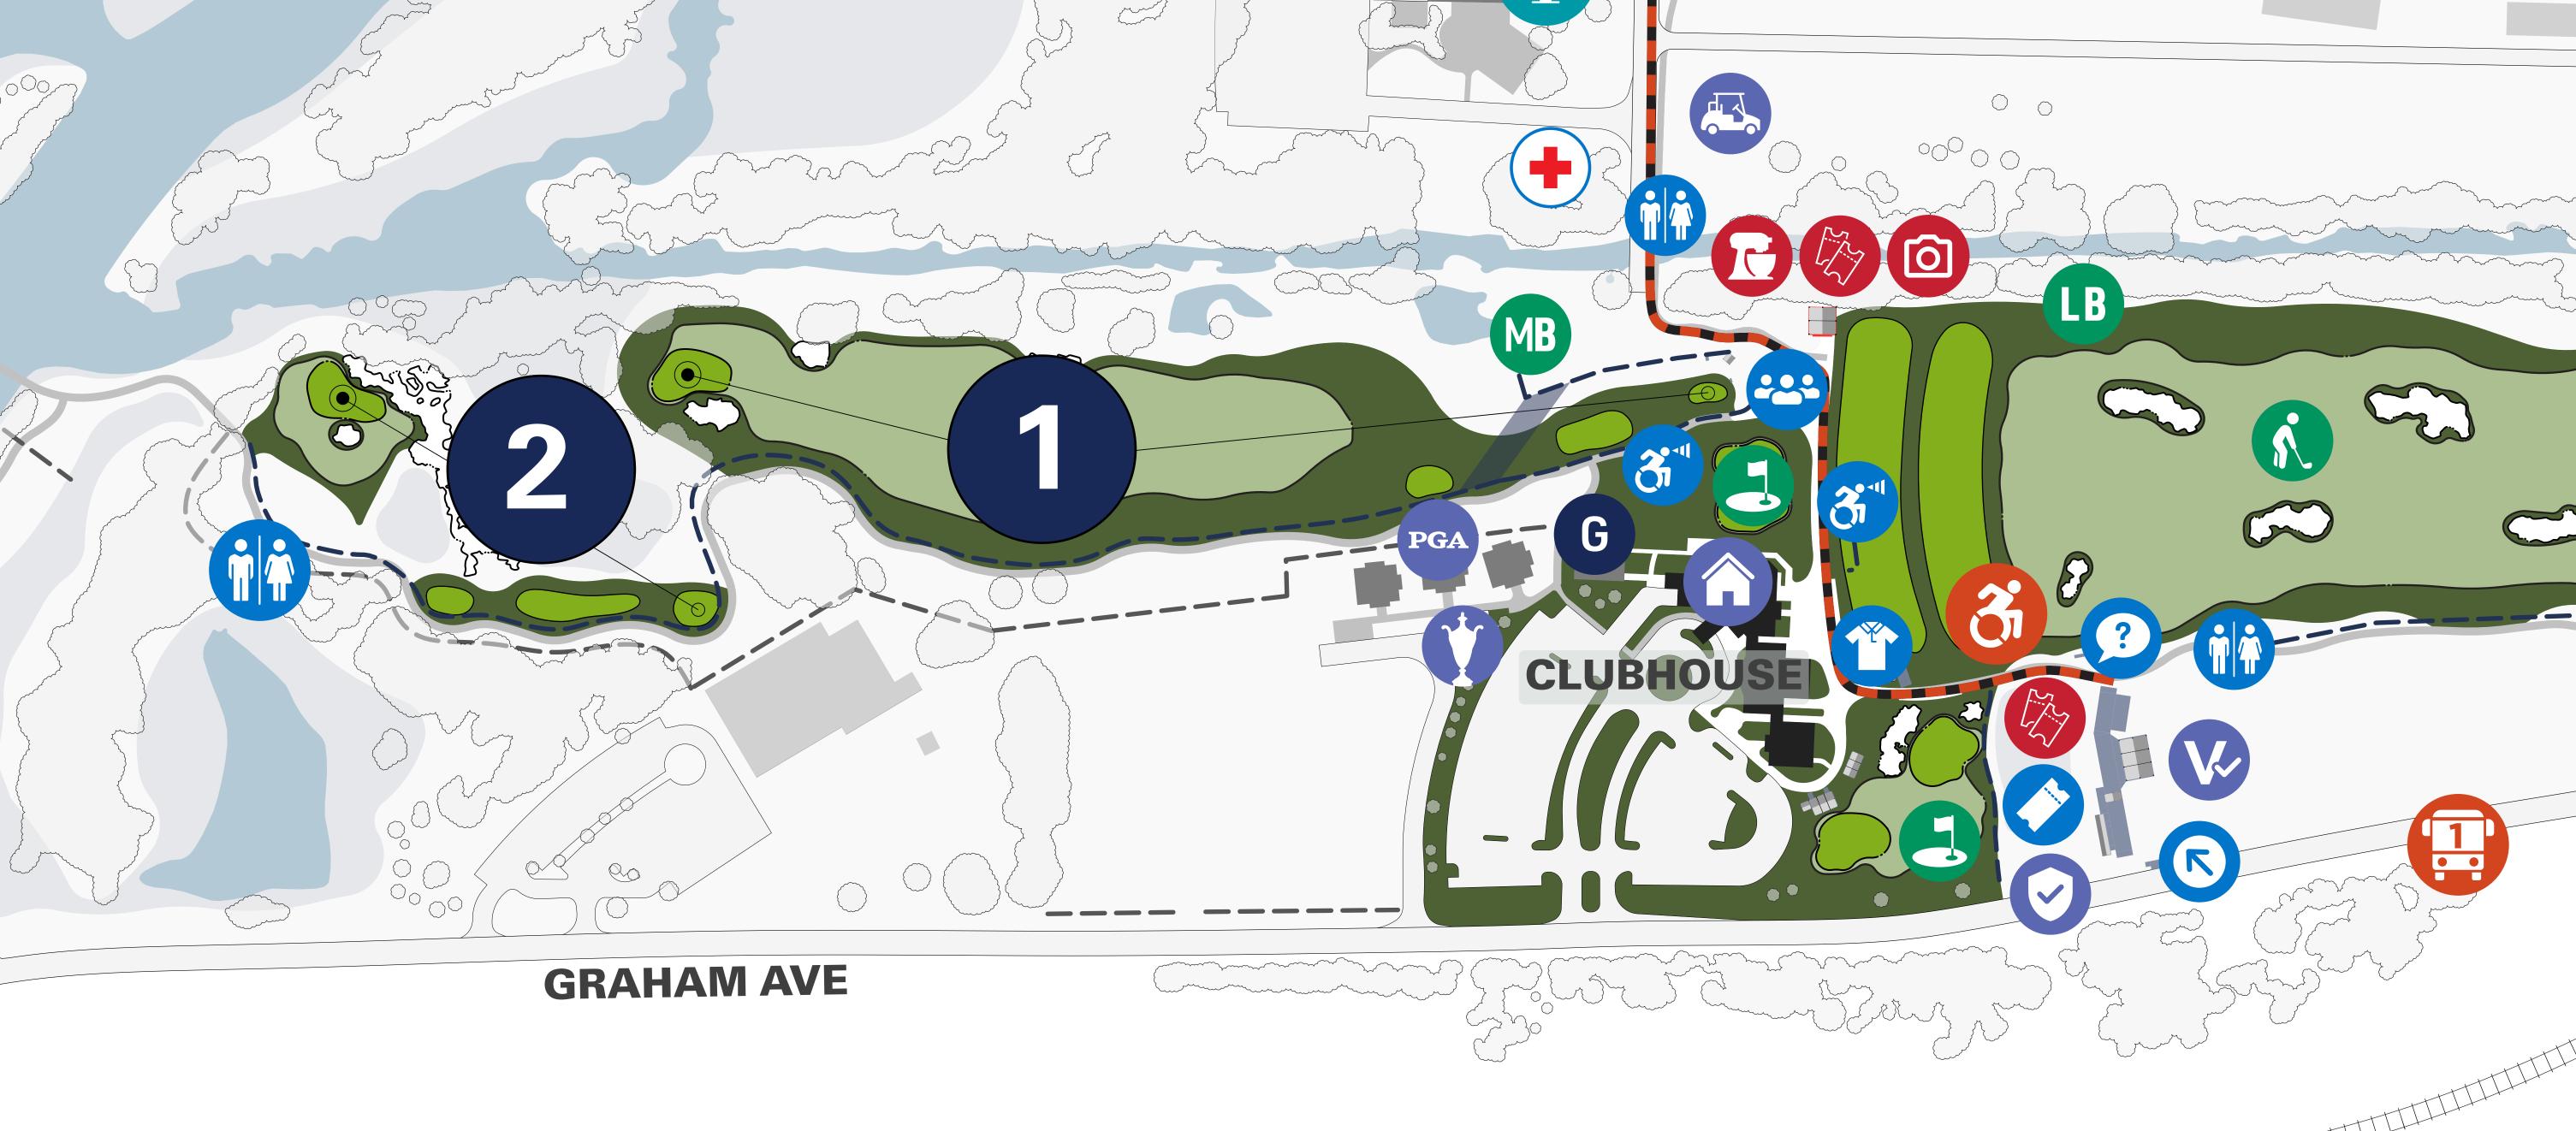

### SPECTATOR FACILITIES

Admissions

Beverage Cart

ADA Viewing Area

Practice Range • 1 Tee • 6 Green • 17 Green • 14 Green • 18 Green

Field of Flags

First Aid

Grandstand Seating

? Information

Long Drink Public Pavilion

Market Concession

PGA Shop

Pure Michigan Championship Courtyard

Pure Michigan Community Showcase Restrooms

Spectator Entry

Kids Zone

### HOSPITALITY

KitchenAid VIP | 18 Green

**G** PGA Hospitality

H1 Reserved Skybox | 15 Green

H2 Champions Club | 17 Green

Makers Trail 19<sup>th</sup> Hole

Media Center

### KITCHENAID ACTIVATIONS

KitchenAid Photo Op

KitchenAid Fairway Club

KitchenAid Giveaway

KitchenAid Mobile Cafe

KitchenAid Stand Mixer Stadium

### CONTESTANT & COMPETITION

Leader Board

OPERATIONS

Cart Barn

Clubhouse

Championship Office

PGA PGA of America & Rules

PGA Volunteer Check-In

PGA Volunteer Hospitality

Security Gate

MB Monster Board

VB Video Board

Practice Range

## TRANSPORTATION SERVICES

Bus Terminal

Accessibility Shuttle Stops

| Main Entrance      | T1                      |
|--------------------|-------------------------|
| PawPaw Tech Center | 18 Green, Main Entrance |
| 16 Green           | 17 Green                |
|                    |                         |