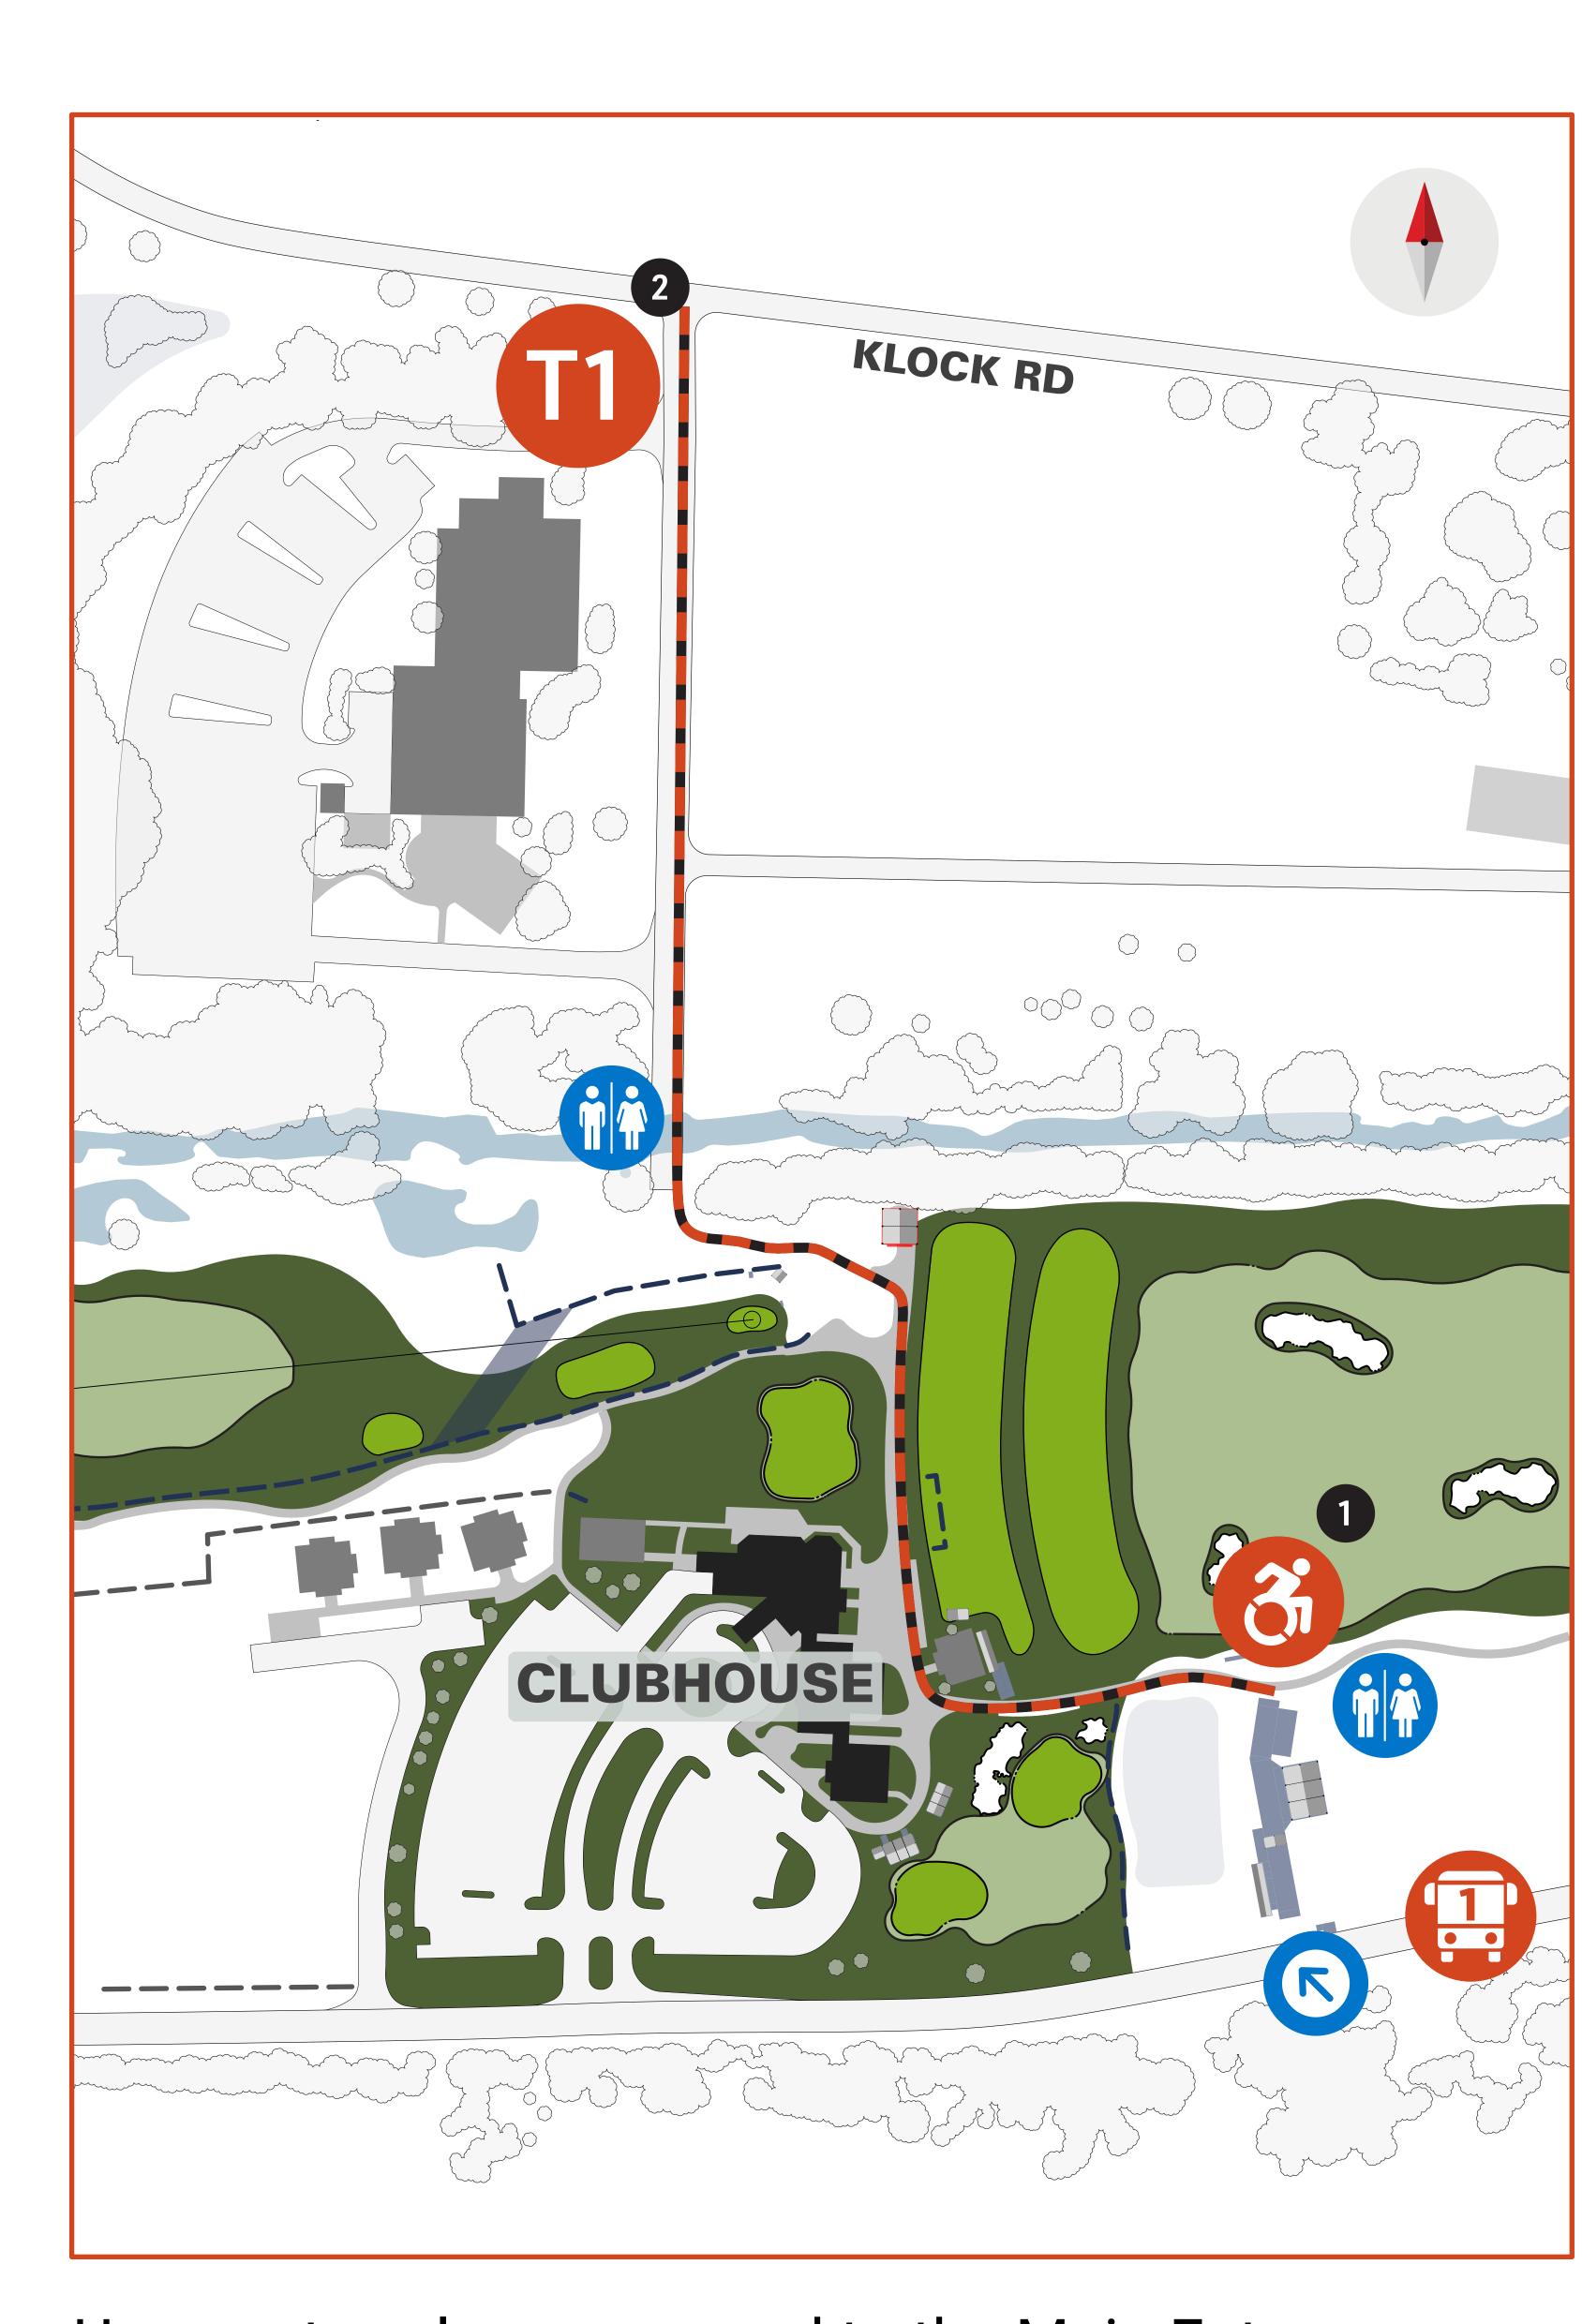

## TRANSPORTATION SERVICES

Bus Terminal

Accessibility Shuttle Stops

| Main Entrance      | T1                      |
|--------------------|-------------------------|
| PawPaw Tech Center | 18 Green, Main Entrance |
| 16 Green           | 17 Green                |
|                    |                         |

T5 7 Tee, Jean Klock Park

#1 PawPaw Tech Center

#6 Jean Klock Park

Trolley Route

--- Accessibility Services
Shuttle Route

Upon entry, please proceed to the Main Entrance Accessibility Shuttle Stop for assistance to the Trolley.