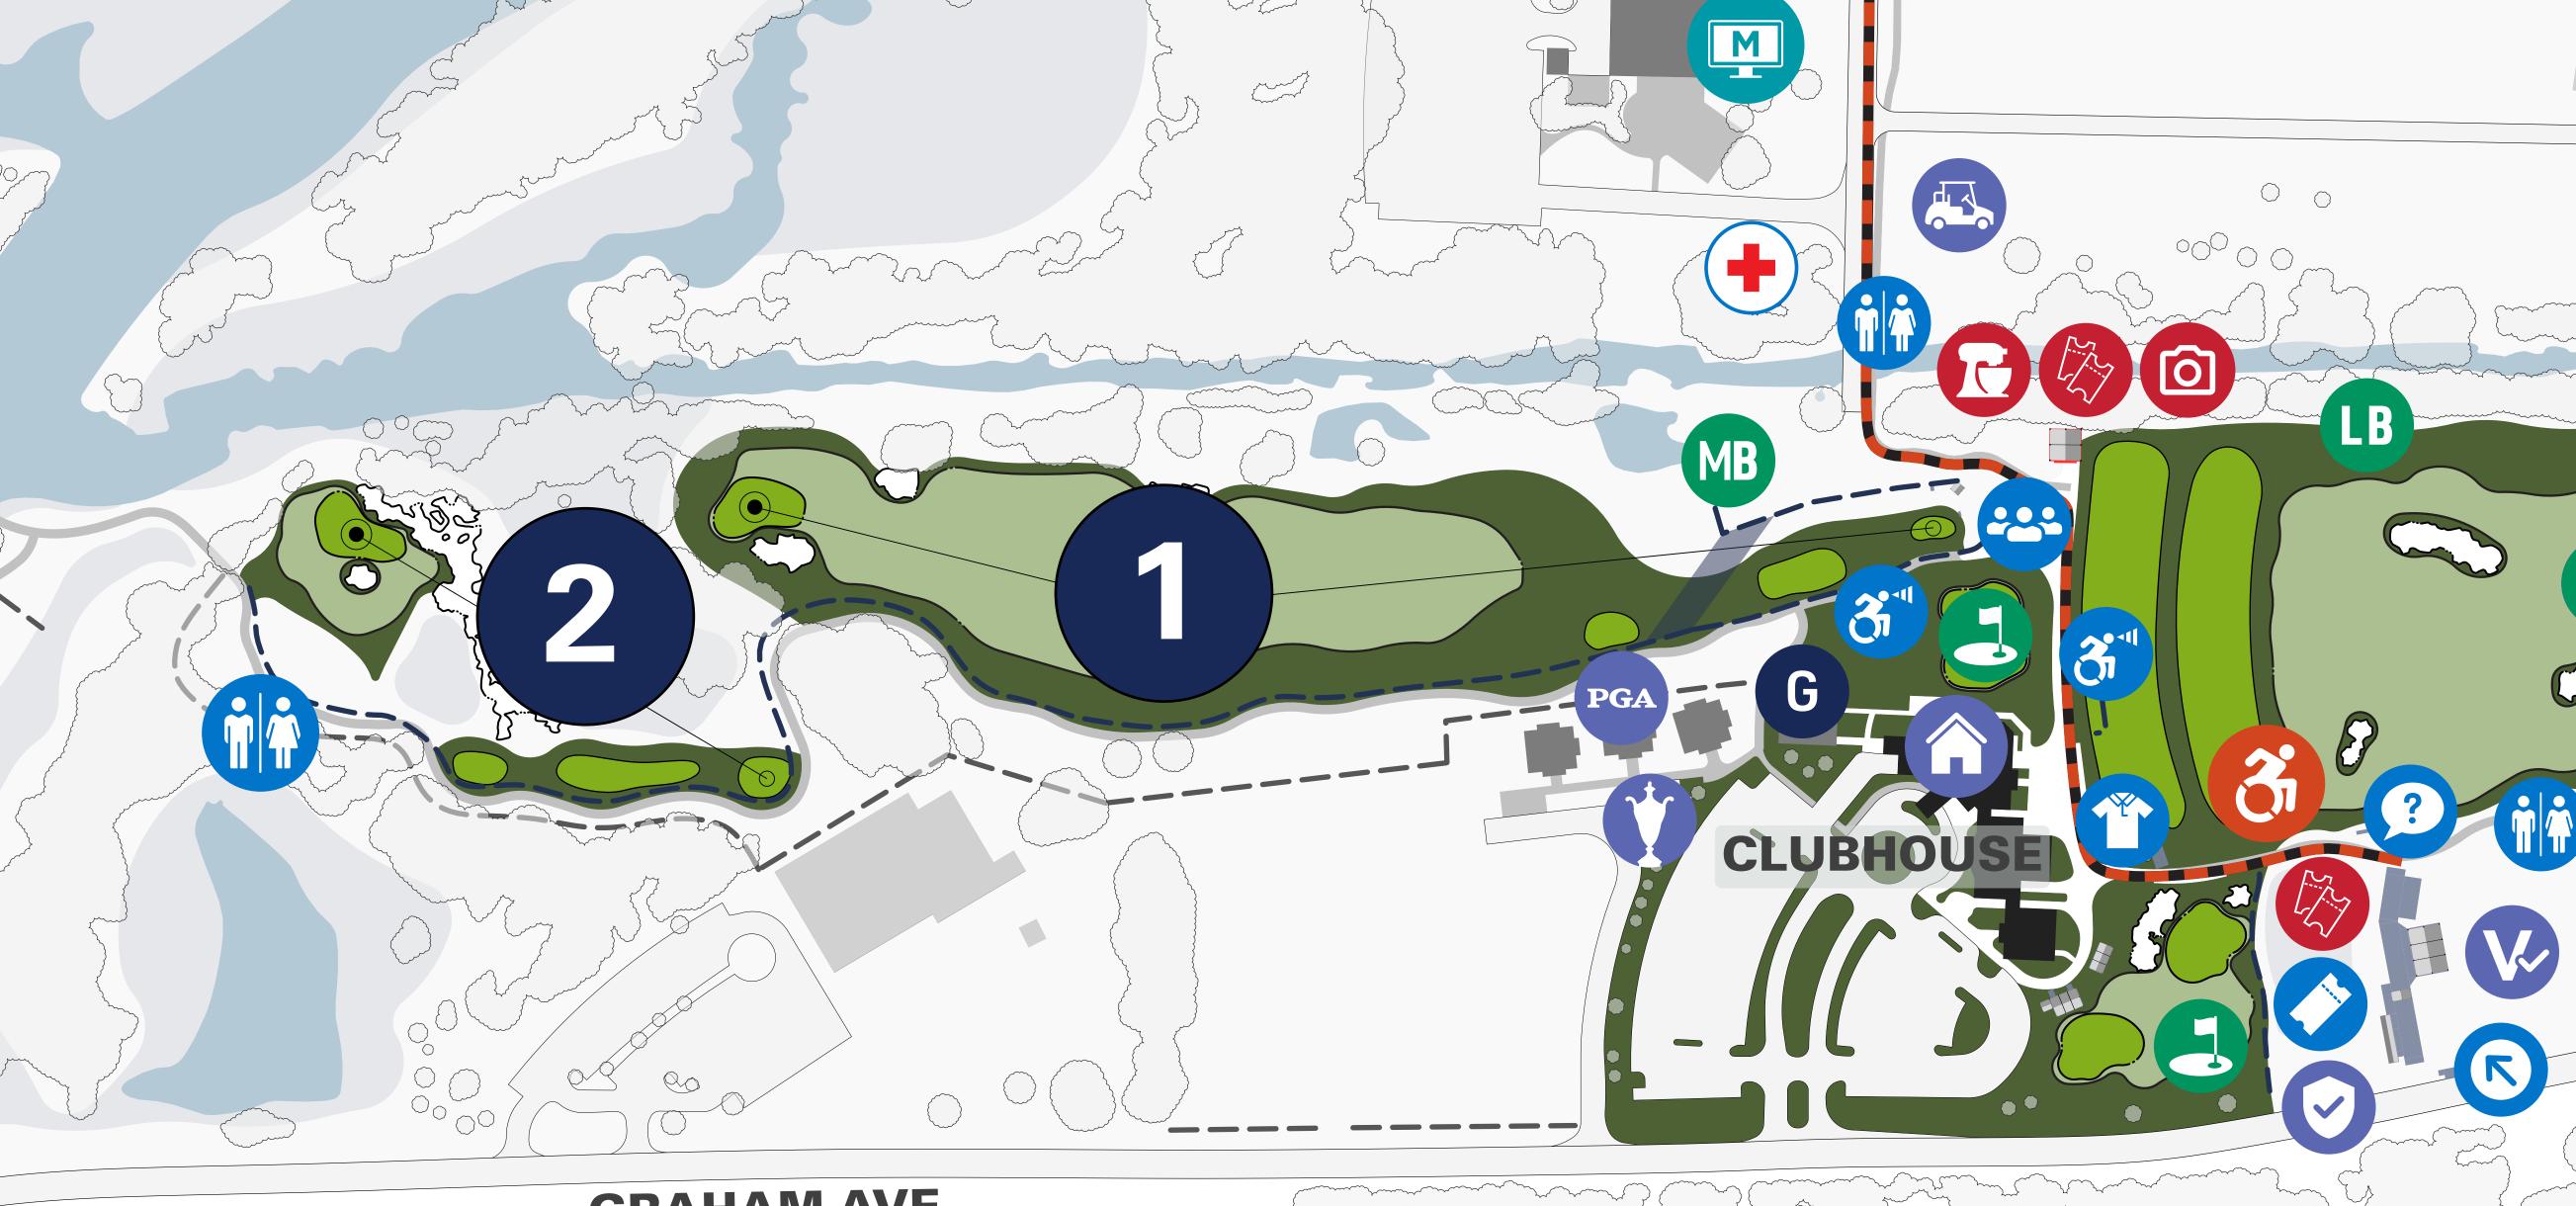

### SPECTATOR FACILITIES

Admissions

Beverage Cart

ADA Viewing Area

Practice Range • 1 Tee • 6 Green • 17 Green • 14 Green • 18 Green

Field of Flags

First Aid

Grandstand Seating

? Information

Long Drink Public Pavilion

Market Concession

PGA Shop

Pure Michigan Championship Courtyard

Pure Michigan Community Showcase Restrooms

Spectator Entry

Kids Zone

### HOSPITALITY

KitchenAid VIP | 18 Green

**G** PGA Hospitality

H1 Reserved Skybox | 15 Green

H2 Champions Club | 17 Green

Makers Trail 19<sup>th</sup> Hole

Media Center

### KITCHENAID ACTIVATIONS

KitchenAid Photo Op

KitchenAid Fairway Club

KitchenAid Giveaway

KitchenAid Mobile Cafe

KitchenAid Stand Mixer Stadium

### CONTESTANT & COMPETITION

Leader Board

OPERATIONS

Cart Barn

Clubhouse

Championship Office

PGA PGA of America & Rules

PGA Volunteer Check-In

PGA Volunteer Hospitality

Security Gate

MB Monster Board

VB Video Board

Practice Range